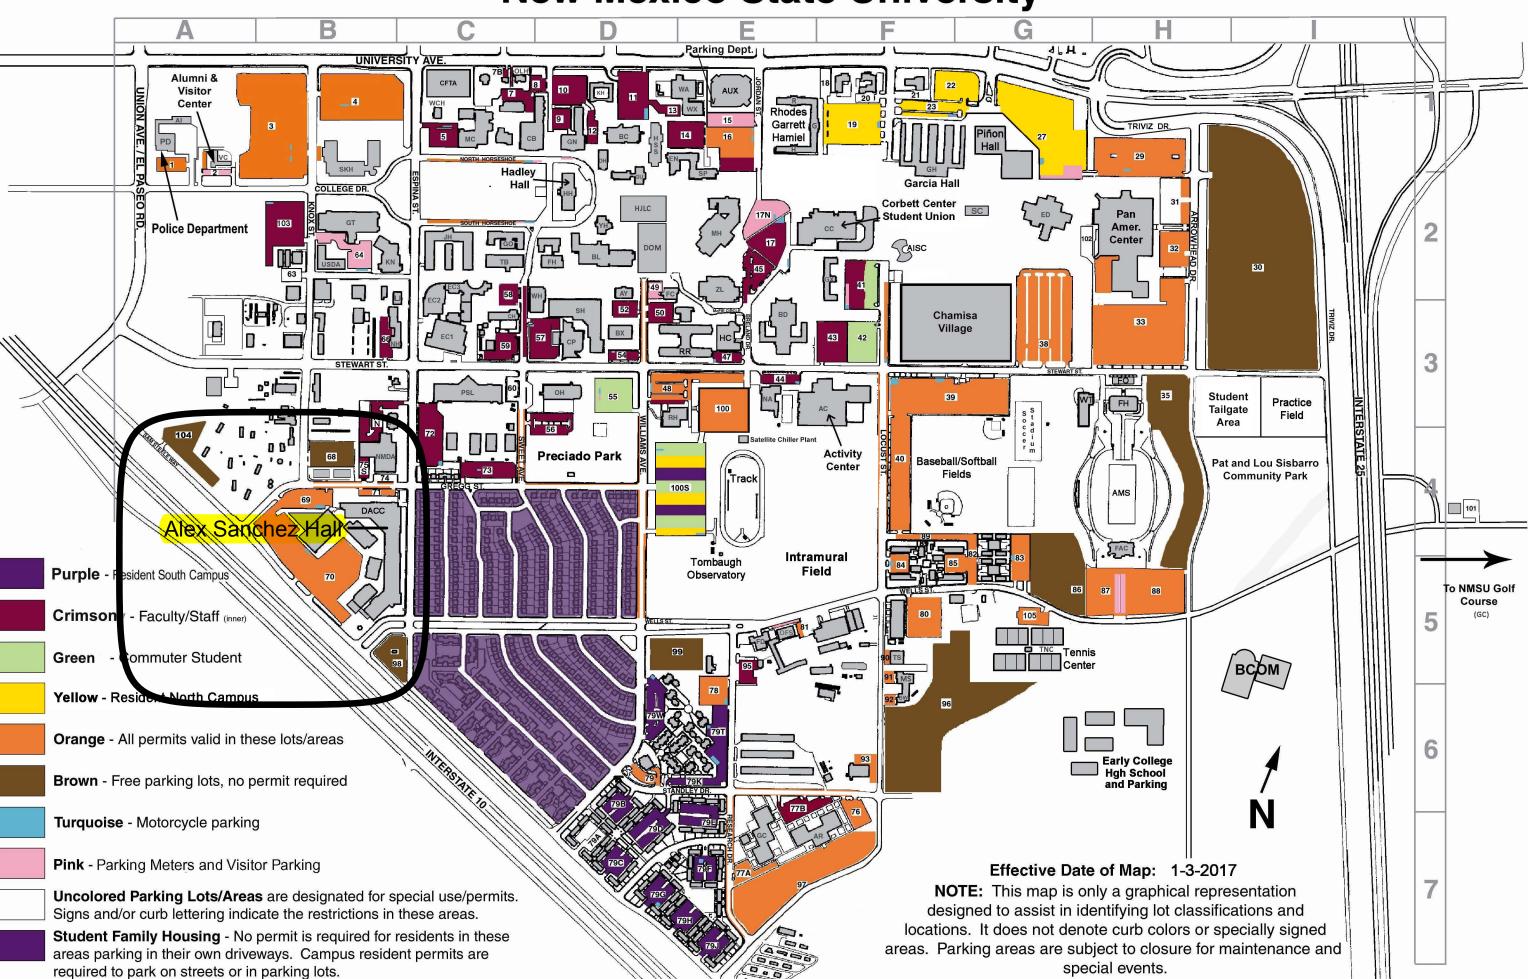

## **New Mexico State University**

## **NM** STATE Parking Services

## 2017 Parking, Building & Services Guide

| RESIDENCE FACILITY NAME                   | GRID          |
|-------------------------------------------|---------------|
| Cervantes Village                         | D/E-7         |
| Chamisa Village                           | F/3           |
| Cole Village Student Family Housing       | C/D-5/6       |
| Garcia Hall/La Vista Learning Center      | F-1/GH        |
| Greek Complex                             | F/G-4/5       |
| Piñon Hall                                | G-1           |
| Rhodes-Garrett-Hamiel Hall                | E-1/RGH       |
| Sutherland Village Student Family Housing | C/D-4/5       |
| Tom Fort Village Student Family Housing   | C/D-5/6       |
| Vista del Monte Student Apartments        | D/E-6         |
| COLLEGES, SERVICES & ATHLETICS            | ID            |
| Administration & Finance                  | НН            |
| Admissions Office                         | ED            |
| Aggie Memorial Stadium                    | H-4/AMS       |
| Agricultural, Consumer & Environ. Sci     | GT            |
| Alumni & Visitor Center                   | VC            |
| Aquatic Center                            | E-3/NA        |
| Arts & Sciences, College of               | BD            |
| Associated Students of NMSU (ASNMSU)      | CC            |
| Athletics Offices                         | FAC           |
| Atkinson Recital Hall, Edith & F.E.       | MC            |
| Auxiliary Administration/Services         | E-1/AUX       |
| Barnes & Noble at NMSU Bookstore & Café   | E-1/AUX       |
| Burrell College of Osteopathic Medicine   | I-5/BCOM      |
| Business, College of                      | BC            |
| Campus Health Center                      | E-3/HC        |
| Coca-Cola Weight Training Center          | G-3/WT        |
| Education, College of                     | он            |
| Engineering, College of                   | GO            |
| Facilities & Services                     | OFS           |
| Financial Aid & Scholarship Services      | ED            |
| Fire & Emergency Services Department      | FD            |
| Football Offices                          | H-3/FO        |
| Graduate School                           | G-2/ED        |
| Health & Social Services, College of      | HSS           |
| Human Resource Services                   | HH            |
| Information & Communication Tech          | CP            |
| Intramural Field                          | E/F-4/5       |
| KRUX 91.5 FM                              | CC            |
| KRWG TV 22 FM 90.7                        | MH            |
| Mail Services                             | F-5/MS        |
| Memorial Stadium Field House              | H-3/FH        |
| Parking Department                        | E-1/AUX<br>PD |
| Police Department                         | CC            |
| Post Office                               | I-3           |
| Practice Field<br>Preciado Park           | D-4           |
| Presley Askew Field                       | G-3           |
| Purchasing Office/Risk Management         | AR            |
| Registrar's Office                        | ED            |
| Round Up Newspaper                        | CC            |
| Safety Office, Environmental Health &     | AR            |
| Soccer Stadium                            | G-3/4         |
| Special Events                            | PAC           |
| Student Tailgate Area                     | H-3           |
| Student Success Center                    | CC            |
| Telecommunications & Networking           | CP            |
| Tennis Center                             | G-5/TNC       |
| Track                                     | E-4           |
| University Communications & Marketing     | E-3/RR        |
| Waste Management                          | EC3           |
|                                           |               |

| BUILDING NAME                                        | ID         | GRID          |
|------------------------------------------------------|------------|---------------|
| Academic Research Center (A,B,C)                     | AR(B & C   |               |
| Activity Center, James B. Delamater                  | AC         | F-3           |
| American Indian Student Center                       | AISC       | F-2           |
| Astronomy Building                                   | AY         | D-2<br>D-3    |
| <u>Biology Annex</u><br>Branson Hall Library         | BX<br>BL   | D-3<br>D-2    |
| Breland Hall                                         | BD         | D-2<br>E-3    |
| Business Complex                                     | BC         | D-1           |
| Center for the Arts                                  | CFTA       | C-1           |
| Central Heating Plant                                | СН         | C-3           |
| Chemistry & Biochemistry Building                    | СВ         | C-1           |
| <u> Clara Belle Williams Hall (English Building)</u> | EN         | E-1           |
| Clinton P. Anderson Hall                             | PSL        | C-3           |
| Computer Center                                      | CP         | D-3           |
| Corbett Center Student Union<br>Domenici Hall        | CC<br>DOM  | E/F-2<br>D-2  |
| Doña Ana Community College                           | DOM        | D-2<br>B-4    |
| Dove Hall                                            | DACC       | D-4<br>D-1    |
| Ed & Harold Foreman Engineering Complex              | EC3        | C-3           |
| Educational Services Center                          | ED         | G-2           |
| Engineering Complex I                                | EC1        | C-3           |
| Engineering Complex II (Hernandez Hall)              | EC2        | C-3           |
| Facilities & Services                                | OFS        | E-5           |
| Fire & Emergency Services Department                 | FD         | E-5           |
| Foster Hall                                          | FH         | D-2           |
| <u>Frenger Food Court</u><br>Garcia Annex            | FC<br>GX   | D-3<br>F-2    |
| Gardiner Hall                                        | GN         | г-2<br>D-1    |
| Genesis Center (A,B,C,D)                             | GC         | E-7           |
| Gerald Thomas Hall                                   | GT         | B-2           |
| Goddard Hall                                         | GO         | C-2           |
| Guthrie Hall                                         | GU         | D-2           |
| Hadley Administration                                | HH         | D-2           |
| Hardman & Jacobs Undergraduate Learning              | HJ         | E-2           |
| Health Center                                        | HC         | E-3           |
| Hernandez Hall (Engineering Complex II)              | EC2<br>JH  | C-3<br>C-2    |
| Jett Hall<br>Kent Hall Museum                        | л<br>КН    | D-1           |
| Knox Hall                                            | KN         | B-2           |
| Livestock Judging Pavilion                           | LJ         | C-2           |
| Milton Hall                                          | MH         | E-2           |
| Museum                                               | KH         | D-1           |
| Music Building (Atkinson Recital Hall)               | MC         | C-1           |
| Neale Hall                                           | NH         | B-3           |
| New Mexico Department of Agriculture                 | NMDA       | B-4           |
| <u>O'Donnell Hall</u><br>O'Loughlin House            | OH<br>OLH  | D-3<br>C-1    |
| O Loughin House<br>Pan American Center               | PAC        | H-2           |
| Physical Science Laboratory                          | PSL        | C-3           |
| Police Department                                    | PD         | A-1           |
| Regents Row                                          | RR         | E-3           |
| Rentfrow Gymnasium                                   | RH         | D-3           |
| Satellite Chiller Plant                              | SCP        | E-3/4         |
| Science Hall                                         | SH         | D-3           |
| Skeen Hall                                           | SKH        | B-1           |
| Speech Building                                      | SP         | E-1           |
| Spiritual Center                                     | SC         | G-2           |
| <u>Stan Fulton Athletics Center</u><br>Stucky Hall   | FAC<br>SY  | H-4<br>B-4 /4 |
| Theatre Scene Shop                                   | TS         | Б-4/4<br>F-5  |
| 3rd Floor Bistro Danny Villanueva Victory Club       | FAC        | H-4           |
| Thomas-Browne Hall                                   | TB         | C-2           |
| Tombaugh Campus Observatory, Clyde W.                | то         | Ē-5           |
| University Art Gallery                               | WA         | E-1           |
| Walden Hall                                          | WH         | D-2           |
| William Conroy Honors Center                         | WCHC       | C-1           |
| Williams Art Annex, D.W.                             | WA/WX      | E-1           |
| Wooton Hall                                          | USDA<br>YH | B-2           |
| <u>Young Hall</u><br>Zuhl Library                    | YH<br>ZL   | D-2<br>E-2    |
|                                                      | 2L         | E-2           |